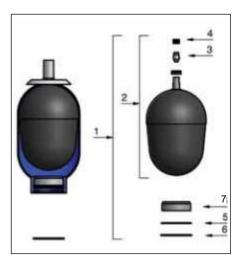

## HOW TO ORDER THE REPAIR KIT

Example: For an EBV accumulator 100-40/90 01180 KIT EBV 100-40/90 01180

| Item | Spare parts      |
|------|------------------|
| 1    | Spare Parts Kit  |
| 2*   | Bladder Assembly |
| 3*   | Gas valve        |
| 4*   | Valve cap        |
| 5*   | Snap ring        |
| 6*   | Sealing ring     |
| 7*   | Bushing assembly |
| 7*   | 3 3              |

<sup>\*</sup> These components are delivered in the spare parts kit